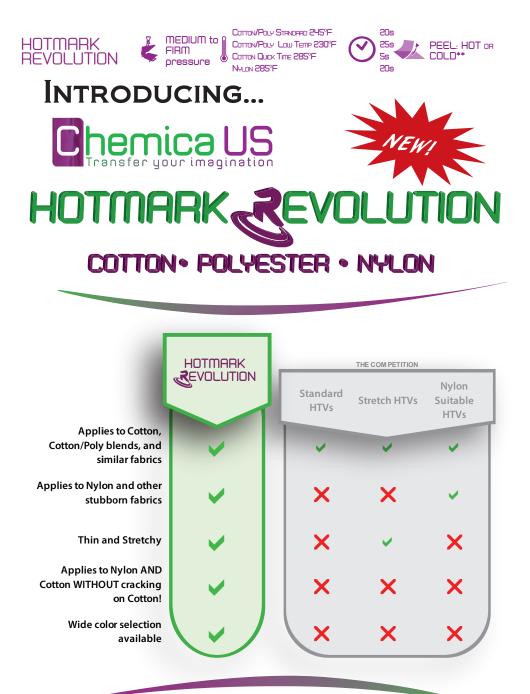

# ONE vinyl... a REVOLUTIONARY number of applications!!

To find your Chemica US distributor, visit chemica-us.com/distributor

| HOTMARI<br>REVOLUT | K<br>ION 🐇          | MEDIUM to<br>FIRM<br>pressure                | 230-285°F***                                                      | ✓ 5-25s***                                                                                                                                      |                                                                                          | HOT or<br>**        |
|--------------------|---------------------|----------------------------------------------|-------------------------------------------------------------------|-------------------------------------------------------------------------------------------------------------------------------------------------|------------------------------------------------------------------------------------------|---------------------|
| 33                 |                     | обхо-тех.<br>стивоже тоо Class 1<br>«Class 2 | Polye:<br>T It is ve<br>T It can<br>hot Of<br>***For all the diff | ark Revolution<br>ster, AND Nylo<br>ery thin and s<br>be applied as<br>R cold (**Nylor<br>erent applications, pleas<br>n. To see the current co | on garments!<br>tretchable.<br>low as 230°F<br>n=HOT peel or<br>e see the technical data | and peeled<br>nly)! |
|                    |                     |                                              |                                                                   |                                                                                                                                                 |                                                                                          |                     |
| 301 White          | 303 Black           | 313 Lemon Yellow                             | 304 Golden Yellow                                                 | 305 Orange                                                                                                                                      | 315 Brown                                                                                | 307 Burgundy        |
| 306 Red            | 329 Vivid Red       | 353 Raspberry<br>309 Royal Blue              | 351 Fuchsia                                                       | 371 Sweet Pink                                                                                                                                  | 370 Lilac                                                                                | 359 Plum            |
| 342 Mint           | 325 Light Green     | 355 Apple Green                              | 310 Green                                                         | 324 Grey                                                                                                                                        | 372 Midgrey                                                                              | 311 Fluo Yellow     |
| 326 Fluo Orange    | Entritie Statistics | 332 Fluo Pink*                               | 331 Fluo Green                                                    |                                                                                                                                                 |                                                                                          |                     |
|                    |                     | HUMASUM                                      |                                                                   |                                                                                                                                                 |                                                                                          |                     |
|                    | SATIN               | 352 Pearl                                    | 302 Gold<br>378 Satin Blue                                        | 377 Rose Gold                                                                                                                                   | Satin                                                                                    |                     |
|                    | C                   |                                              |                                                                   |                                                                                                                                                 |                                                                                          |                     |