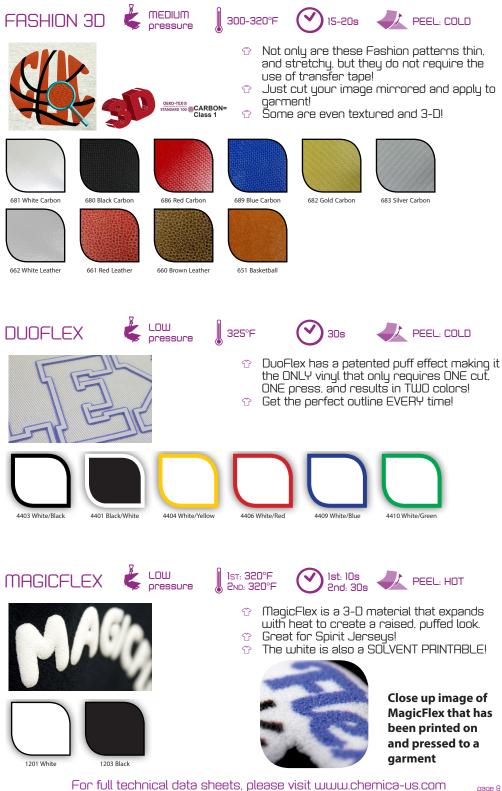

| FASHION               | N 🐇                  | MEDIUM<br>pressure    | 300-320°F                                  | <b>15-20s</b>                                                                                                      | PEEL:                                                     | COLD                         |
|-----------------------|----------------------|-----------------------|--------------------------------------------|--------------------------------------------------------------------------------------------------------------------|-----------------------------------------------------------|------------------------------|
|                       |                      |                       | and s<br>use o<br>Just o<br>garm<br>& Some | nly are these f<br>tretchy, but th<br>f transfer tape<br>cut your image<br>ent!<br>are even text<br>J patterns are | ey do not req<br>9!<br>9: mirrored an<br>19: ured and 3-D | uire the<br>Id apply to<br>! |
| 1619 Lt Green Chevron | 1618 Green Chevron   | 1615 Blue Chevron     | 1611 Orange Chevron                        | 1616 Red Chevron                                                                                                   | 1612 Crimson Chevron                                      | 1614 Pink Chevron            |
| 1613 Black Chevron    | 1646 Big Red Chevron | 1644 Big Pink Chevron | 1641 Big Black Chevron                     | 1620 Pink Polka Dots                                                                                               | 1621 Black Polka Dots                                     | 1636 Mint & Grey Argyle*     |
|                       |                      |                       |                                            |                                                                                                                    |                                                           |                              |
| 1639 Mermald Scales*  | 1629 Mint Rosette*   | 1632 Aztec            | 670 Little Flowers                         | 1677 Sky Blue Quatrefoil                                                                                           | 1675 Coral Quatrefoil*                                    | 1673 Black Quatrefoil        |
| 1638 Black Greek Key* | 1630 Houndstooth     | 1640 Soccer*          | 1626 Blue Gingham*                         | 1627 Red Gingham*                                                                                                  | 1637 Buffalo Plaid*                                       | 620 Leopard                  |
| 621 Panther           | 1631 Glitter Cheetah | 1624 Teal Cheetah*    | 1623 Pink Cheetah*                         | 622 Zebra                                                                                                          | 626 Zebra Fluo Orange                                     | 623 Zebra Fluo Pink          |
| 624 Zebra Fluo Green  | 1633 American Flags* | 1634 Red Stripes*     | 1635 Stars*                                | 641 Army Sand                                                                                                      | 642 Army Pink                                             | 645 Army Camouflage          |
| 640 Army              | 644 Army Grey        | 1654 Beige Digital    | 1652 Pink Digital                          | 1655 Blue Digital                                                                                                  | 1658 Green Digital                                        | 1653 Grey Digital            |
| 1664 Hunter Oak Beige | 1662 Hunter Oak Pink | 1665 Hunter Oak Green | 1666 Hunter Oak Grey                       |                                                                                                                    |                                                           |                              |