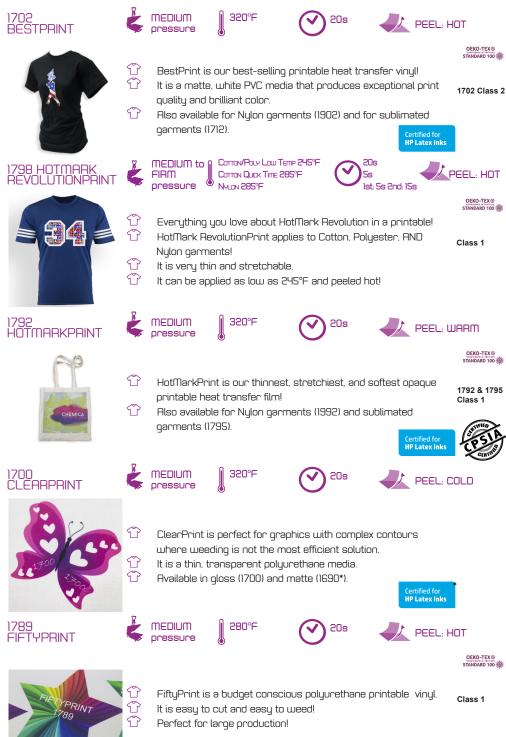

## SOLVENT & LATEX PRINTABLES

| 1720<br>GLITTERPRINT               |        | SOLVENT<br>MEDIUM<br>pressure | г & Latex F<br>Ј <sup>360°F</sup>                               | PRINTABLES                                                     | PEEL: HOT      |
|------------------------------------|--------|-------------------------------|-----------------------------------------------------------------|----------------------------------------------------------------|----------------|
|                                    | ÎÎ     | It is white u                 | is a polyurethane<br>uith flecks of iride:<br>an make any desig | scent glitter.                                                 |                |
| 1780<br>METALPRINT                 |        | MEDIUM<br>pressure            | 0290°F                                                          | <b>1</b> 5s                                                    | PEEL: HOT      |
| Morrest,<br>mitrior on<br>the wall | ŶŶ     |                               | s a soft, stretchy<br>both Silver (1780)                        | metallic polyurett<br>and Gold (1782).                         | nane media.    |
| 1950<br>FLOKPRINT                  |        | MEDIUM<br>pressure            | 320°F                                                           | 20s                                                            | PEEL: HOT      |
| Street Hitse                       | Ĵ      | This thick, s                 | oft film has becor<br>on sports appare                          | dia with a velvety<br>ne popular for du<br>I, but with the adv | plicating the  |
| 1710<br>SUNMARKPRINT               |        | MEDIUM<br>pressure            | 210°F                                                           | <b>2</b> 0s                                                    | PEEL: HOT      |
| UUTDUUN                            | Î<br>Î | awnings, it u                 | uorks great with                                                | reat choice for ur<br>other heat sensit<br>perature and is tf  | ive materials! |